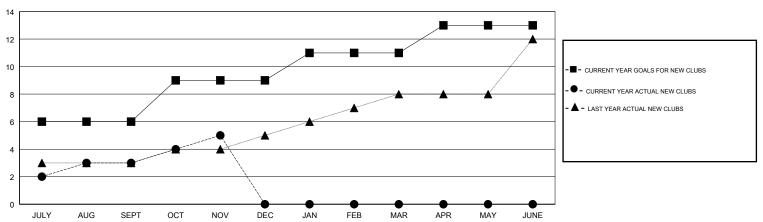

| 6             | 3         | 0             | JULY/AUG/SEPT         | 120                       | 143                     | 137                                          |
| OCT/NOV/DEC           | 3             | 2         | 0             | OCT/NOV/DEC           | 60                        | 69                      | 249                                          |
| JAN/FEB/MAR           | 2             | 0         | 0             | JAN/FEB/MAR           | 40                        | 0                       | 0                                            |
| APR/MAY/JUNE          | 2             | 0         | 0             | APR/MAY/JUNE          | 60                        | 0                       | 0                                            |

### GOALS AND ACTUAL NEW CLUBS CUMULATIVE



# GOALS AND ACTUAL MEMBERS CUMULATIVE



| DROPPED CLUBS: 0  DROPPED MEMBERS |     | 33 CLUBS OF 127 ADDED 1 OR MORE<br>NEW MEMBERS | GENDER DISTRIBUTION           MALE         3,254 (77.92%)           FEMALE         922 (22.08%)           Women Percentage Fiscal Year Goal: 25% |       |
|-----------------------------------|-----|------------------------------------------------|--------------------------------------------------------------------------------------------------------------------------------------------------|-------|
| DECEASED                          | 6   | CLICK HERE FOR CUMULATIVE                      | TOTAL FAMILY UNIT MEMBERS                                                                                                                        | 1,636 |
| CLUB CANCEL