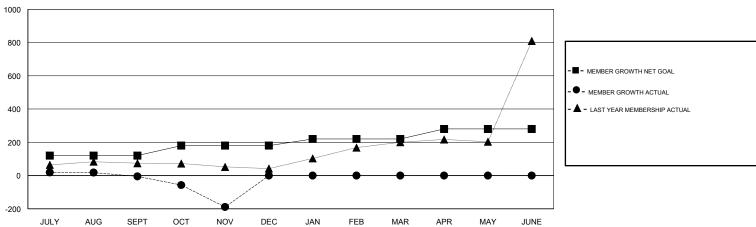

# GOALS AND ACTUAL MEMBERS CUMULATIVE

| DROPPED CLUBS: 0  DROPPED MEMBERS |     | 33 CLUBS OF 127 ADDED 1 OR MORE<br>NEW MEMBERS | GENDER DISTRIBUTION           MALE         3,254 (77.92%)           FEMALE         922 (22.08%)           Women Percentage Fiscal Year Goal: 25% |       |
|-----------------------------------|-----|------------------------------------------------|--------------------------------------------------------------------------------------------------------------------------------------------------|-------|
| DECEASED                          | 6   | CLICK HERE FOR CUMULATIVE                      | TOTAL FAMILY UNIT MEMBERS                                                                                                                        | 1,636 |
| CLUB CANCELLED                    | 0   | MEMBERSHIP DATA                                |                                                                                                                                                  | 050   |
| OTHER                             | 380 |                                                | FAMILY MEMBERS PAYING HALF DUES                                                                                                                  | 853   |
| TOTAL                             | 386 |                                                |                                                                                                                                                  |       |